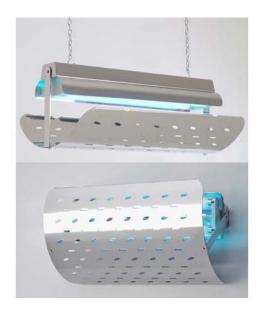

## STAINLESS STEEL FLY CATCHER, 100 -120 M2 CI 16.3

Ref: 2.0.170.0000 Fiamma

Structure completely in stainless steel.

Equipped with glue tape, the insect killer eliminates insects discreetly and economically.

The insect killer has a wide reach angle and is highly versatile: Choose between wall-mounted and ceilining-mounted model. Easy maintenance: Just substitute the adhesive plate.

| FEATURES         |                |
|------------------|----------------|
| Dimensions (WDH) | 490x312x200 mm |
| Coverage         | 100 -120 m2    |
| Power            | 30 W           |
| Voltage          | 230V/1/50Hz    |
| Paper dimensions | 450x370 mm     |
| Weight           | 3.3 kg         |